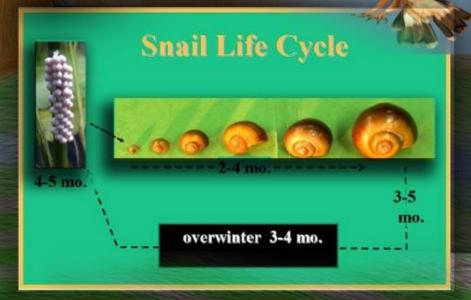

Moderator: Heather Henkel

Laura Brandt 3:40 PM

Integrating Ecological Models with Real-time Hydrologic Data in the Florida Everglades

Sarai Piazza

4:00 PM

2 The Development and Implementation of Dynamic Reporting through the Coastwide Reference Monitoring System Website

Paul Conrads

4:20 PM

3 An Approach for Real-time Evaluation of Savannah Harbor Deepening Mitigation Effectiveness for the Protection of Freshwater Tidal Marshes

Dan Sullivan

4:40 PM

A Real-time Modeling and Reporting of Beach Water Quality on the Great Lakes





**Leveraging Real-time Monitoring Network** 



Moderator: Heather Henkel

### Laura Brandt

3:40 PM

Integrating Ecological Models with Real-time Hydrologic Data in the Florida Everglades





**CER** 2013



Moderator: Heather Henkel



Part 2 Session 30



**NCER**2013



Moderator: Heather Henkel



Dan Sullivan

4:40 PM

Real-time Modeling and Reporting of Beach Water Quality on the Great Lakes