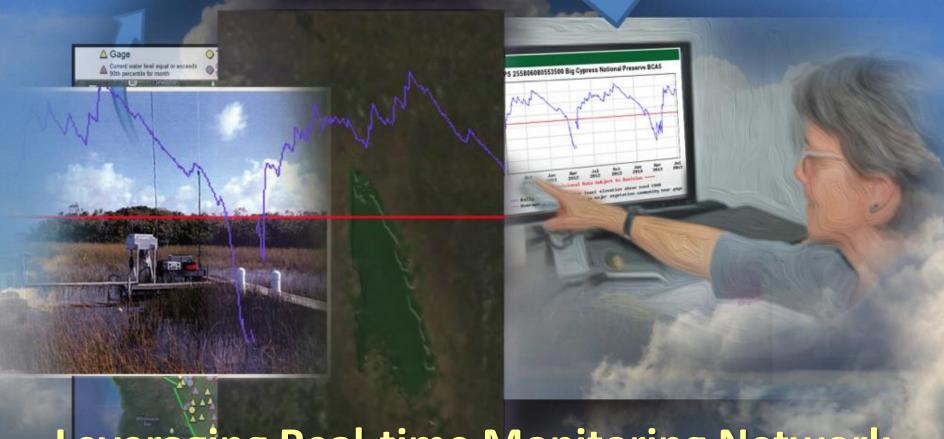

**Leveraging Real-time Monitoring Network** 

Moderator: Heather Henkel

### Laura Brandt

3:40 PM

Integrating Ecological Models with Real-time Hydrologic Data in the Florida Everglades

**CER** 2013

Moderator: Heather Henkel

Part 2 Session 30

**NCER**2013

Moderator: Heather Henkel